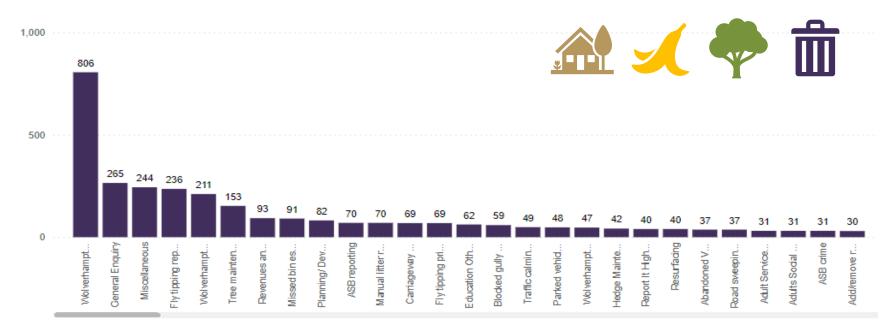

## Top Enquiry Types

Data from 1 February 2022 to 1 February 2023

**General:** refers to a question asked ad hoc around a service provided such as an event or information request **Miscellaneous:** refers to enquiries based in service area that does not fall under the pre-set option e.g. one off enquiries. \*\*Data as of 08:00am on 28 Feb 2023

### **Top Enquiry Types** (top selection) Data from 1 February 2022 to 1 February 2023

| Enquiry Type                    | Number of<br>Enquiries | Closed within<br>agreed SLA | Response Time for completion (Average) |
|---------------------------------|------------------------|-----------------------------|----------------------------------------|
| Wolves Homes General            | 806                    | 67%                         | 11 working days                        |
| General Enquiry                 | 264                    | 74%                         | 9 Working days                         |
| Fly Tipping Reporting           | 244                    | 76%                         | 9 Working days                         |
| Fly Tipping Reporting           | 236                    | 81%                         | 6 Working days                         |
| Wolves Homes Ground Maintenance | 211                    | 82%                         | 10 Working days                        |
| Tree Maintenance                | 153                    | 73%                         | 13 Working days                        |
| Revs & Bens General             | 93                     | 81%                         | 7 Working days                         |
| Missed Bin Escalation           | 91                     | 85%                         | 3 Working days                         |
| Planning and Development        | 82                     | 80%                         | 7 Working days                         |
| ASB Reporting                   | 70                     | 85%                         | 36 Working days                        |
| Manual Litter Removal           | 70                     | 71%                         | 12 Working days                        |
| Carriageway Pothole             | 69                     | 48%                         | 21 Working days                        |