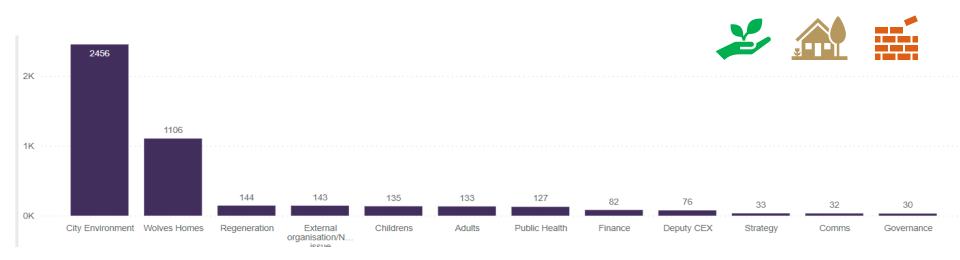

## **Enquiries Logged to Directorates & Wolverhampton Homes**

Data from 1 February 2023 to 1 February 2023

**External:** Councillors often raise cases related to outside/external bodies that we have no control over (such as Royal Mail, Canals & River Trust, Midland Heart, BT, Virgin Media, West Midlands Travel etc.

## **Enquiries Logged to Directorates & Wolverhampton Homes**

Data from 1 February 2022 to 1 February 2023

| Directorate                 | Closed within agreed SLA | Response Time for Completion (Average) |
|-----------------------------|--------------------------|----------------------------------------|
| City Environment            | 67%                      | 13 working days                        |
| Wolverhampton Homes         | 70%                      | 12 Working days                        |
| Regeneration                | 71%                      | 12 Working days                        |
| External and Outside Bodies | 94%                      | 3 Working days                         |
| Adults                      | 73%                      | 9 Working days                         |
| Childrens                   | 87%                      | 8 Working days                         |
| Public Health               | 82%                      | 22 Working days                        |
| Finance                     | 91%                      | 6 Working days                         |
| Deputy CEX                  | 70%                      | 11 Working days                        |
| Comms                       | 71%                      | 6 Working days                         |
| Strategy                    | 88%                      | 7 Working days                         |
| Governance                  | 79%                      | 9 Working days                         |
| CEX                         | 100%                     | 1 working day                          |